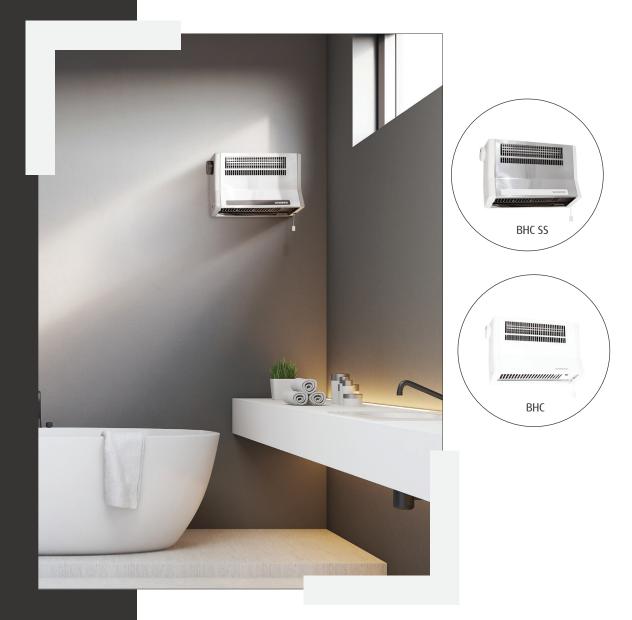

## WHISPER bathroom heater

## **Specifications**

- Thermostatic control
- Pull-cord operation or hard-wired
- Automatic safety cut-out
- Steel casing
- Fitted power supply cable Colour:
- White or Stainless Steel Class 1,
- 230-240V, 50 Hz
- Fully earthed

## Features

- Made in the UK with high-quality components that last
- Extensive 10-year warranty
- Efficient and whisper quiet tangential fan system heating your bathroom faster and more efficiently than other fan systems
- **Proven safety and reliability** with over 200,000 units sold internationally
- User adjustable thermostat save power and set the heater to your desired comfort level in seconds.