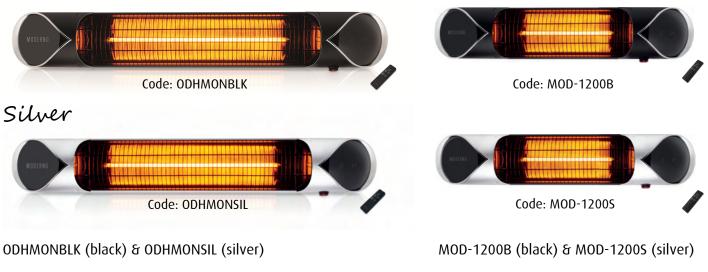

| Model                                   | Power | <b>Size (mm)</b><br>W x H x D | Weight<br>(kg) | Voltage<br>(AC) ± 10 |
|-----------------------------------------|-------|-------------------------------|----------------|----------------------|
| ODHMONBLK (Black)<br>ODHMONSIL (Silver) | 2000  | 900 x 130 x 89.5              | 3.0            | 220-240<br>50 Hz     |
| MOD-1200B (Black)<br>MOD-1200S (Silver) | 1200  | 700 x 130 x 89.5              | 2.57           | 220-240<br>50 Hz     |