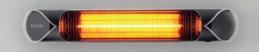

# The perfect heaters indoors and outdoors

Compact in design, the Moderno standard and mini infrared heaters are increasingly popular as they look great wall mounted and can accommodate all living spaces. The Moderno mini, with an output of 1200W, is ideal for smaller indoor/outdoor spaces including bathrooms.

## MODERNO (Standard & Mini)