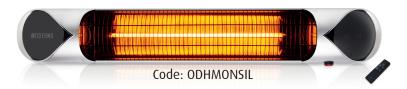

### Silver

#### ODHMONBLK (black) & ODHMONSIL (silver)

Models: Black, Silver

Infrared bars: Golden Ultra Low Glare Output: 2000W, adjustable in 4

graduated intervals

Operation: Periscopic remote control Dimensions: 900w x 130h x 89.5d mm