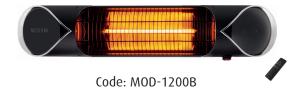

#### MOD-1200B (black) & MOD-1200S (silver)

Models: Black, Silver

Infrared bars: Golden Ultra Low Glare
Output: 1200W, adjustable in 2

graduated intervals

Operation: Periscopic remote control Dimensions: 700w x 130h x 89.5d mm