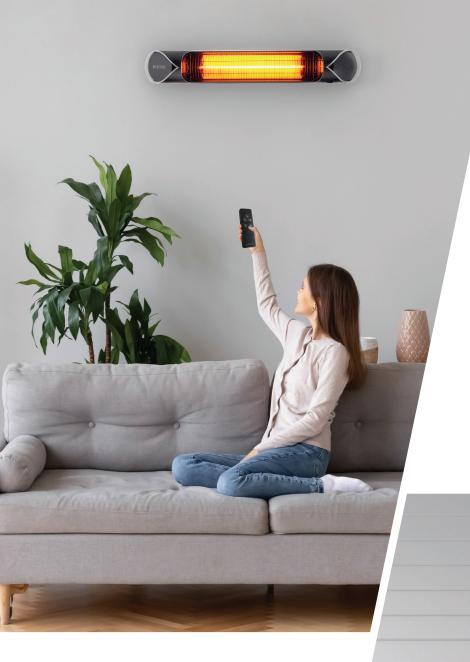

# The perfect heaters indoors and outdoors

Compact in design, the Moderno standard and mini infrared heaters are increasingly popular as they look great wall mounted or ceiling mounted and can accommodate all living spaces.

#### **Features**

- Can be mounted horizontally.
- Do not burn oxygen, creating an extremely efficient directional heat.
- They do not require the refilling of gas bottles,
   which can run out at inconvenient times.
- Odour and CO2 emission free.
- · Not affected by wind or air movements
- 80% more economical than traditional heating systems
- Periscopic remote control can be controlled from a long distance and wide course.
- Automatic temperature control regulates power consumption based on your set temperature and eliminates annoying hot and cold cycles.