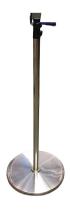

### Moderno stand (for both sizes)

- Adjustable stand with a polished chrome finish.
- Round base diameter 400mm
- · Height adjustable 1140 2050mm