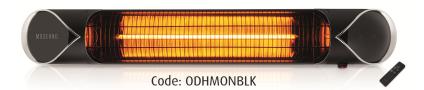

#### ODHMONBLK (black) & ODHMONSIL (silver)

Models: Black, Silver

Infrared bars: Golden Ultra Low Glare Output: 2000W, adjustable in 4

graduated intervals

Operation: Periscopic remote control Dimensions: 900w x 130h x 89.5d mm