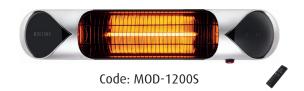

#### MOD-1200B (black) & MOD-1200S (silver)

Models: Black, Silver

Infrared bars: Golden Ultra Low Glare
Output: 1200W, adjustable in 2

graduated intervals

Operation: Periscopic remote control Dimensions: 700w x 130h x 89.5d mm