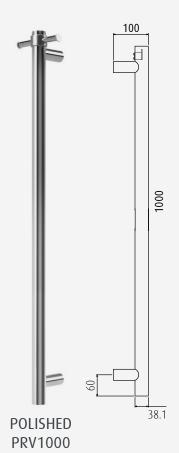

# Heated Towel Rails

Vertical Bars round & square

Product Code PRV1000 | PRV1000 BLACK | PRV1000 BSS | PRV1000 GM | PRV1000 BRASS

Dimensions (mm) 150(w) x 1000(h) x 100(d)mm

Vertical Centres 880mm

Finishes: Beautiful and highly durable palette of exquisite finishes

### Features

- Easy to install
- Top leg wiring
- Removable robe hook included
- Concealed wiring kit included
- Transformer to be purchased separately code: TRFM100

Robe Hook (Dimensions 150 x 45 x 35mm)

## Additional information

- 22watts, 230-240 Volts,50 Hz single phase
- Ingress Protection Rating IP45
   Splashproof

Notes : Wiring connection is top leg. The towel rail should be positioned at least 600mm above the floor.