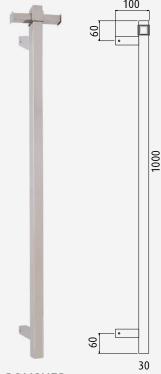

## Heated Towel Rails

Vertical Bars round & square

Product Code PSV1000 | PSV1000 BLACK | PSV1000 BSS | PSV1000 GM | PSV1000 BRASS

Dimensions (mm) 150(w) x 1000(h) x 100(d)mm

Vertical Centres 880mm

POLISHED PSV1000

#### **Features**

- Easy to install
- Top leg wiring
- Removable robe hook included
- Concealed wiring kit included
- Transformer to be purchased separately code: TRFM100

Robe Hook (Dimensions 150 x 35 x 35mm)

## Additional information

- 22watts, 230-240 Volts,50 Hz single phase
- Ingress Protection Rating IP45
   Splashproof

Notes : Wiring connection is top leg. The towel rail should be positioned at least 600mm above the floor.