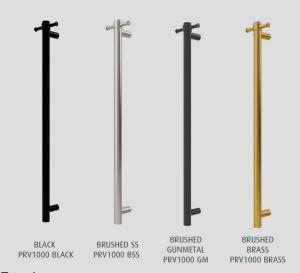

# Heated Towel Rails

Vertical Bars round & square

Product Code PRV1000 | PRV1000 BLACK | PRV1000 BSS | PRV1000 GM | PRV1000 BRASS

Dimensions (mm) 150(w) x 1000(h) x 100(d)mm

Vertical Centres 880mm

Finishes: Beautiful and highly durable palette of exquisite finishes

(Polished Stainless/Black/Brushed Stainless/Brushed Gunmetal/Brushed Brass)