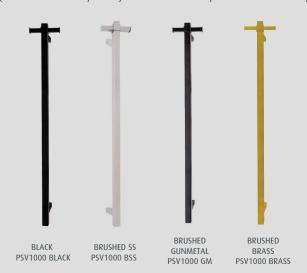

## Heated Towel Rails

Vertical Bars round & square

Product Code PSV1000 | PSV1000 BLACK | PSV1000 BSS | PSV1000 GM | PSV1000 BRASS

Dimensions (mm) 150(w) x 1000(h) x 100(d)mm

Vertical Centres 880mm

POLISHED PSV1000

Finishes: Beautiful and highly durable palette of exquisite finishes

(Polished Stainless/Black/Brushed Stainless/Brushed Gunmetal/Brushed Brass)