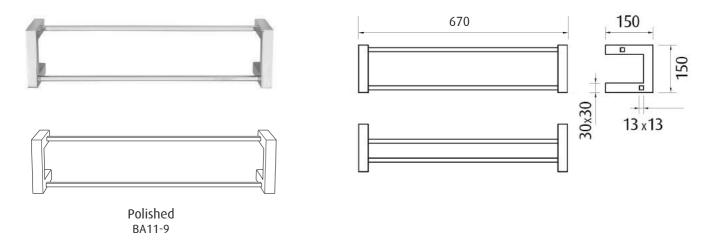

### Features

**Double towel rail** SQUARE Tranquillity Square Accessories Product codes: BA11-9

Dimensions: 150(d) x 150(h) x 670(l) mm

## Features