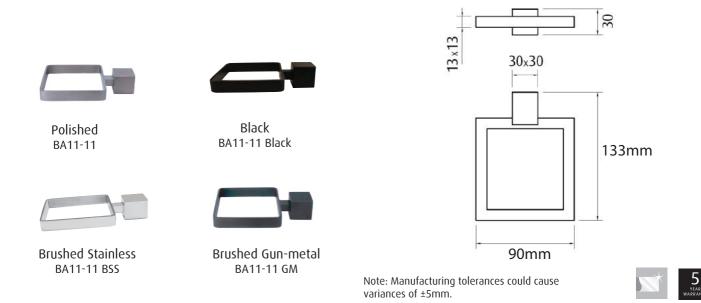

#### Features

**Toilet brush holder** SQUARE Tranquillity Square Accessories Product codes: BA11-11/ BA11-11 Black/ BA11-11 BSS/ BA11-11 GM Dimensions: 90(w) x 30(h) x 133(d) mm