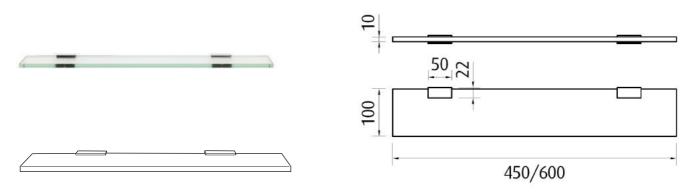

#### Features

**Toughened glass shelf** SQUARE Tranquillity Square Accessories Product codes: BA11-13 450/BA11-13 600

Dimensions: 100(d) x 10(h) x 450/600(l) mm

#### **Features** <u>Guaranteed for 5 years against manufacturing defects • Easily installed into new or existing bathrooms.</u>

Polished BA11-13 450/BA11-13 600

**Corner shelf** SQUARE Tranquillity Square Accessories Product codes: BA11-13 200