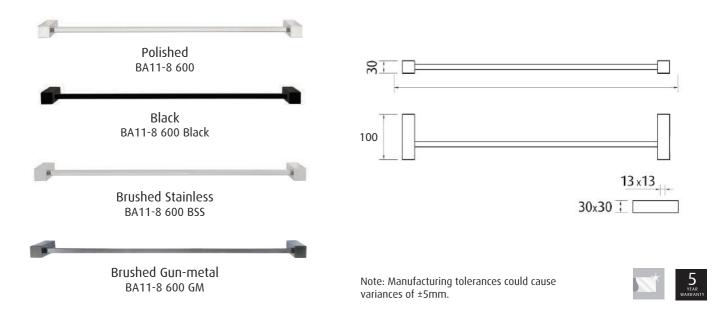

#### Features

Single towel rail SQUARE Tranquillity Square Accessories Product codes: BA11-8 600/BA11-8 600 Black/ BA11-8 600 BSS/BA11-8 600 GM Dimensions: 100(w) x 30(h) x 670(l) mm