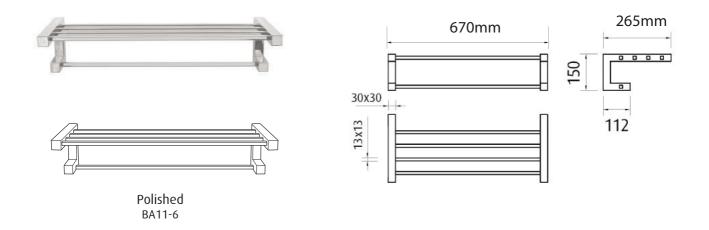

#### Features

Guaranteed for 5 years against manufacturing defects • Easily installed into new or existing bathrooms.

Polished BA11-13 200

**Towel holder** SQUARE Tranquillity Square Accessories Product codes: BA11-6

Dimensions: 265(d) x 150(h) x 670(l) mm

### Features

**Double towel rail** SQUARE Tranquillity Square Accessories Product codes: BA11-9

Dimensions: 150(d) x 150(h) x 670(l) mm