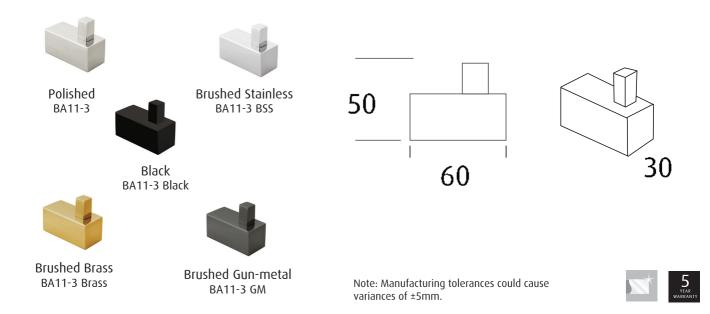

#### Features

**Single robe hook** SQUARE Tranquillity Square Accessories Product codes: BA11-3 / BA11-3 Black/ BA11-3 BSS / BA11-3 GM / BA11-3 Brass Dimensions: 30(w) x 50(h) x 60(d) mm