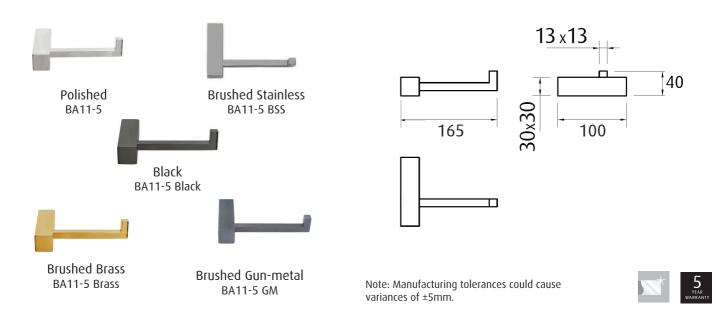

## Accessories Tranquillity - Square

Paper holder SQUARE Tranquillity Square Accessories Product codes: BA11-5/ BA11-5 Black/ BA11-5 BSS/ BA11-5 GM/ BA11-5 Brass Dimensions: 165(w) x 40(h) x 100(d) mm