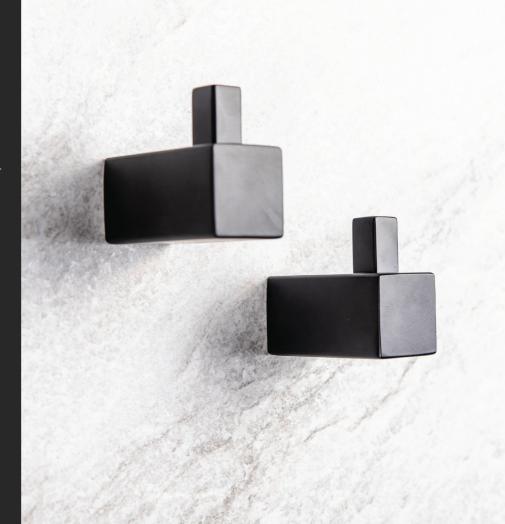

#### Features

**Single robe hook** SQUARE Tranquillity Square Accessories Product codes: BA11-3 / BA11-3 Black/ BA11-3 BSS / BA11-3 GM / BA11-3 Brass Dimensions: 30(w) x 50(h) x 60(d) mm