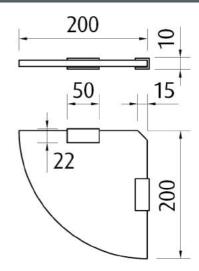

#### **Features** <u>Guaranteed for 5 years against manufacturing defects • Easily installed into new or existing bathrooms.</u>

Polished BA11-13 450/BA11-13 600

**Corner shelf** SQUARE Tranquillity Square Accessories Product codes: BA11-13 200

Dimensions: 200(w) x 10(h) x 200(d) mm

#### Features

Guaranteed for 5 years against manufacturing defects • Easily installed into new or existing bathrooms.

Polished BA11-13 200

**Towel holder** SQUARE Tranquillity Square Accessories Product codes: BA11-6