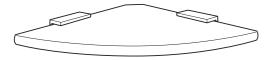

#### **Features** <u>Guaranteed for 5 years against manufacturing defects • Easily installed into new or existing bathrooms.</u>

Polished BA11-13 450/BA11-13 600

**Corner shelf** SQUARE Tranquillity Square Accessories Product codes: BA11-13 200

Dimensions: 200(w) x 10(h) x 200(d) mm

#### Features

Guaranteed for 5 years against manufacturing defects • Easily installed into new or existing bathrooms.

Polished BA11-13 200

**Towel holder** SQUARE Tranquillity Square Accessories Product codes: BA11-6