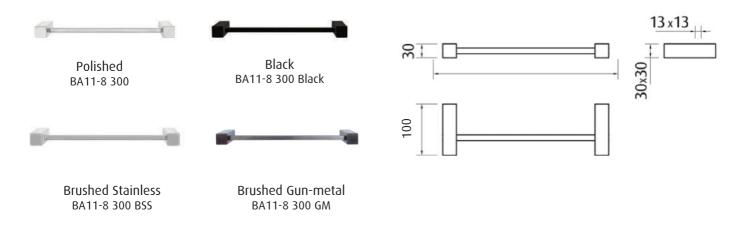

#### Features

Single towel rail SQUARE Tranquillity Square Accessories Product codes: BA11-8 300/BA11-8 300 Black/ BA11-8 300 BSS/BA11-8 300 GM Dimensions: 100(w) x 30(h) x 370(l) mm