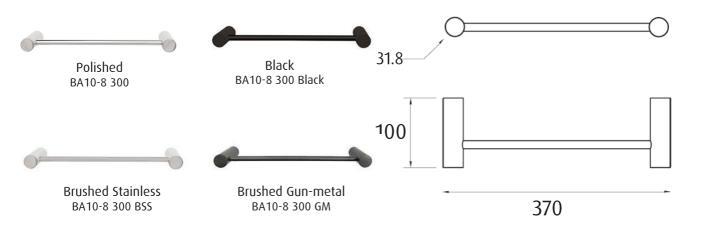

#### Features

Single towel rail ROUND Tranquillity Round Accessories Product codes: BA10-8 300/BA10-8 300 Black/ BA10-8 300 BSS/BA10-8 300 GM Dimensions: 100(w) x 31.8(h) x 370(l) mm