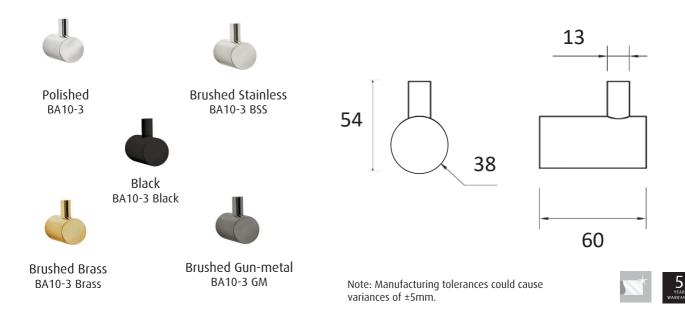

#### Features

**Single robe hook** ROUND Tranquillity Round Accessories Product codes: BA10-3/ BA10-3 Black/ BA10-3 BSS/ BA10-3 GM/ BA10-3 Brass Dimensions: 38(w) x 54(h) x 60(d) mm