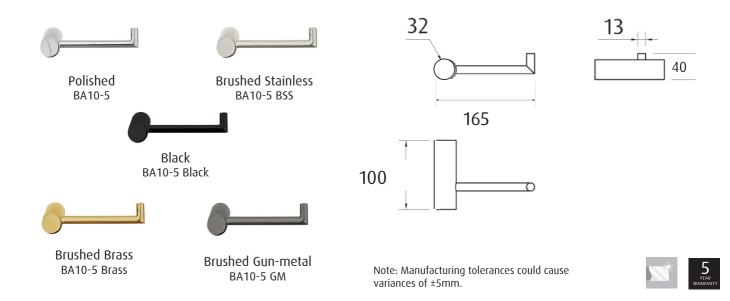

# Accessories

Paper holder ROUND Tranquillity Round Accessories Product codes: BA10-5/ BA10-5 Black/ BA10-5 BSS/ BA10-5 GM/ BA10-5 Brass Dimensions: 165(w) x 40(h) x 100(d) mm