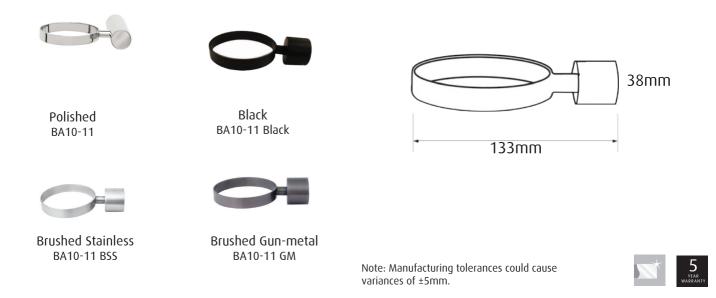

#### Features

**Toilet brush holder** ROUND Tranquillity Round Accessories Product codes: BA10-11/ BA10-11 Black/ BA10-11 BSS/ BA10-11 GM Dimensions: 89(w) x 38(h) x 133(d) mm