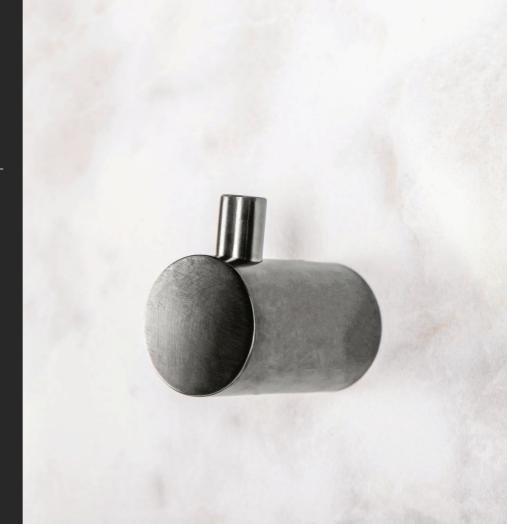

# Accessories

Paper holder ROUND Tranquillity Round Accessories Product codes: BA10-5/ BA10-5 Black/ BA10-5 BSS/ BA10-5 GM/ BA10-5 Brass Dimensions: 165(w) x 40(h) x 100(d) mm