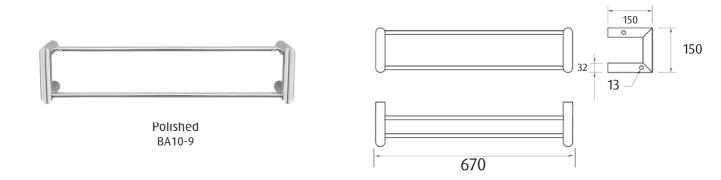

## Features

**Double towel rail** ROUND Tranquillity Round Accessories Product codes: BA10-9

Dimensions: 150(d) x 150(h) x 670(l) mm