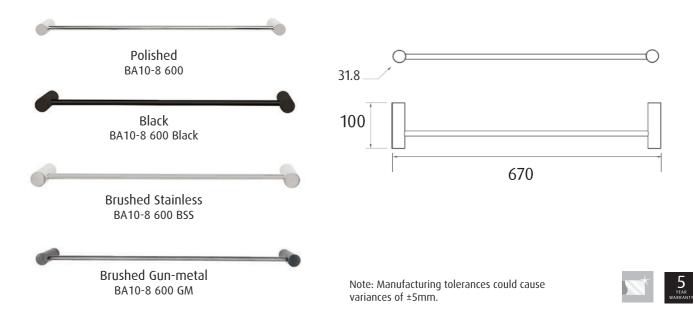

#### Features

**Toughened glass shelf** ROUND Tranquillity Round Accessories Product codes: BA10-13 450/BA10-13 600

Dimensions: 100(d) x 10(h) x 450/600(l) mm

**Corner shelf** ROUND Tranquillity Round Accessories Product codes: BA10-13 200