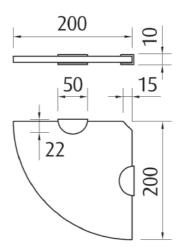

#### Features

**Toughened glass shelf** ROUND Tranquillity Round Accessories Product codes: BA10-13 450/BA10-13 600

Dimensions: 100(d) x 10(h) x 450/600(l) mm

**Corner shelf** ROUND Tranquillity Round Accessories Product codes: BA10-13 200

Dimensions: 200(w) x 10(h) x 200(d) mm

# Features

Guaranteed for 5 years against manufacturing defects • Easily installed into new or existing bathrooms.

Polished BA10-13 200

Note: Manufacturing tolerances could cause variances of ±5mm.

**Towel holder** ROUND Tranquillity Round Accessories Product codes: BA10-6