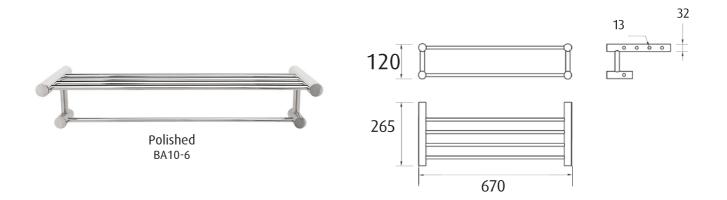

# Features

Guaranteed for 5 years against manufacturing defects • Easily installed into new or existing bathrooms.

Polished BA10-13 200

Note: Manufacturing tolerances could cause variances of ±5mm.

**Towel holder** ROUND Tranquillity Round Accessories Product codes: BA10-6

Dimensions: 265(d) x 120(h) x 670(l) mm