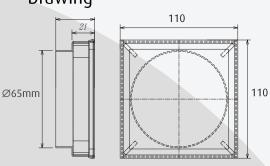

# Drainage

Point Drain SOLID GRATE

**Product Codes** 

FD11XS65-SI | FD11XS65-SI Black | FD11XS65-SI GM | FD11XS65-SI Brass

Dimensions (mm)

110(I) x 110(w) x 21(d)mm

Beautiful and highly durable palette of 4 exquisite finishes (Brushed Stainless/Black/Brushed Gunmetal/Brushed Brass)

**POINT DRAIN SOLID GRATE** 

#### **Features**

- Superior fall/centre outlet
- High grade stainless steel
- Manufactured from high quality maintenance-free materials
- 5 year warranty
- Waste flange to be purchased separately
- Required waste flange minimum Ø80mm

110