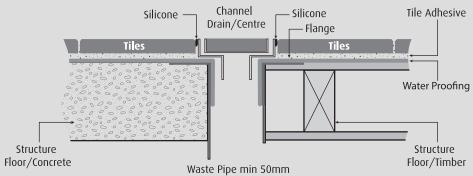

#### **Features**

- Superior fall/centre outlet
- High grade stainless steel
- Manufactured from high quality maintenance-free materials
- 5 year warranty
- Waste flange to be purchased separately
- Required waste flange minimum Ø80mm