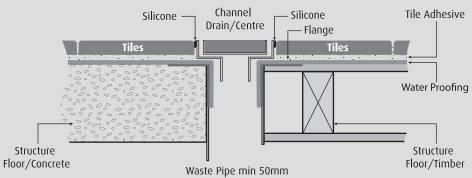

# Drainage

Point Drain TILE INSERT

Product Code: FD11XS65-T

**Dimensions (mm)** 110(I) x 110(w) x 21(d)mm

**POINT DRAIN** TILE INSERT

#### **Features**

- Superior fall/centre outlet
- High grade stainless steel
- Manufactured from high quality maintenance-free materials
- 5 year warranty
- Waste flange to be purchased separately
- Required waste flange minimum Ø80mm

## Drawing

### Diagram