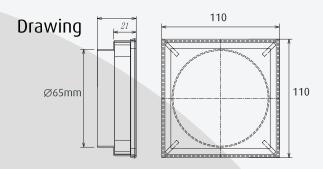

# Drainage

Point Drain SOLID GRATE

**Product Codes** 

FD11XS65-SI | FD11XS65-SI Black | FD11XS65-SI GM | FD11XS65-SI Brass

Dimensions (mm)

110(I) x 110(w) x 21(d)mm

Beautiful and highly durable palette of 4 exquisite finishes (Brushed Stainless/Black/Brushed Gunmetal/Brushed Brass)



**POINT DRAIN SOLID GRATE** 

#### **Features**

- Superior fall/centre outlet
- High grade stainless steel
- Manufactured from high quality maintenance-free materials
- 5 year warranty
- Waste flange to be purchased separately
- Required waste flange minimum Ø80mm







110

# Drainage

Point Drain MESH

Product Code: FD11XS65-M

Dimensions (mm)

110(I) x 110(w) x 21(d)mm



**POINT DRAIN** MESH

#### **Features**

- Superior fall/centre outlet
- High grade stainless steel
- Manufactured from high quality maintenance-free materials
- 5 year warranty
- Waste flange to be purchased separately
- Required waste flange minimum Ø80mm

## Drawing



## Diagram





## Drainage

## Point Drain LINEAR

Product Code: FD11XS65-L

**Dimensions (mm)** 110(I) x 110(w) x 21(d)mm



#### **Features**

- Superior fall/centre outlet
- High grade stainless steel
- Manufactured from high quality maintenance-free materials
- 5 year warranty
- Waste flange to be purchased separately
- Required waste flange minimum Ø80mm

## Drawing



## Diagram





# Drainage

Point Dr