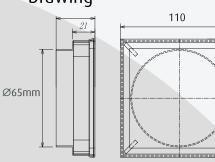

# Drainage

Point Drain SOLID GRATE

**Product Codes** 

FD11XS65-SI | FD11XS65-SI Black | FD11XS65-SI GM | FD11XS65-SI Brass

Dimensions (mm)

110(I) x 110(w) x 21(d)mm

Beautiful and highly durable palette of 4 exquisite finishes (Brushed Stainless/Black/Brushed Gunmetal/Brushed Brass)

#### **Features**

- Superior fall/centre outlet
- High grade stainless steel
- Manufactured from high quality maintenance-free materials
- 5 year warranty
- Waste flange to be purchased separately
- Required waste flange minimum Ø80mm

110