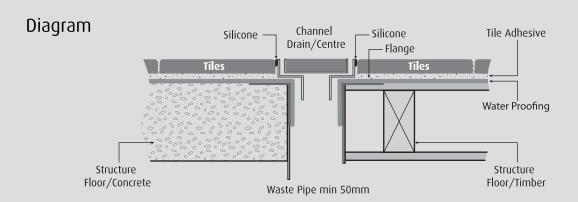

# Drainage

Point Drain SOLID GRATE

**Product Codes** 

FD11XS65-SI | FD11XS65-SI Black | FD11XS65-SI GM | FD11XS65-SI Brass

Dimensions (mm)

110(I) x 110(w) x 21(d)mm

Beautiful and highly durable palette of 4 exquisite finishes (Brushed Stainless/Black/Brushed Gunmetal/Brushed Brass)



**POINT DRAIN SOLID GRATE** 

#### **Features**

- Superior fall/centre outlet
- High grade stainless steel
- Manufactured from high quality maintenance-free materials
- 5 year warranty
- Waste flange to be purchased separately
- Required waste flange minimum Ø80mm







110

# Drainage

Point Drain MESH

Product Code: FD11XS65-M

Dimensions (mm)

110(I) x 110(w) x 21(d)mm



**POINT DRAIN** MESH

#### **Features**

- Superior fall/centre outlet
- High grade stainless steel
- Manufactured from high quality maintenance-free materials
- 5 year warranty
- Waste flange to be purchased separately
- Required waste flange minimum Ø80mm

## Drawing



## Diagram





## Drainage

## Point Drain LINEAR

Product Code: FD11XS65-L

**Dimensions (mm)** 110(I) x 110(w) x 21(d)mm



#### **Features**

- Superior fall/centre outlet
- High grade stainless steel
- Manufactured from high quality maintenance-free materials
- 5 year warranty
- Waste flange to be purchased separately
- Required waste flange minimum Ø80mm

## Drawing



## Diagram





# Drainage

Point Drai