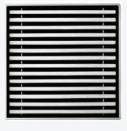

# Drainage

Point Drain MESH

Product Code: FD11XS65-M

Dimensions (mm)

110(I) x 110(w) x 21(d)mm

**POINT DRAIN** MESH