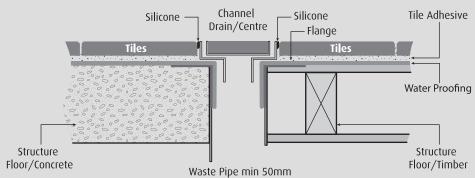

## Diagram

## Drainage

## Point Drain LINEAR

Product Code: FD11XS65-L

**Dimensions (mm)** 110(I) x 110(w) x 21(d)mm

#### **Features**

- Superior fall/centre outlet
- High grade stainless steel
- Manufactured from high quality maintenance-free materials
- 5 year warranty
- Waste flange to be purchased separately
- Required waste flange minimum Ø80mm