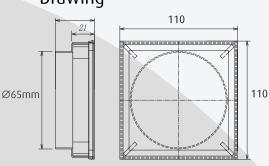

# Drainage

Point Drain MESH

Product Code: FD11XS65-M

Dimensions (mm)

110(I) x 110(w) x 21(d)mm

**POINT DRAIN** MESH

#### **Features**

- Superior fall/centre outlet
- High grade stainless steel
- Manufactured from high quality maintenance-free materials
- 5 year warranty
- Waste flange to be purchased separately
- Required waste flange minimum Ø80mm