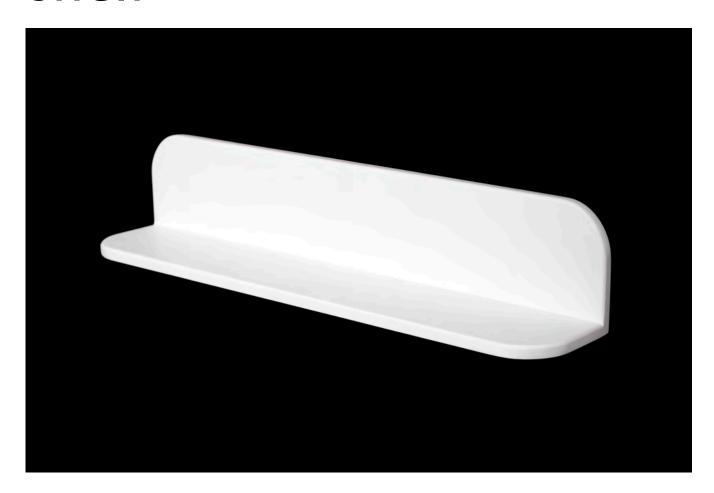

# shelf

Combine striking contemporary style and space saving convenience with an elegant and practical bathroom shelf made of solid composite stone with a matt white finish.

#### **Features**

• Ideal and convenient storage option for your necessities in the bathroom

• Material: Solid Composite Stone

• Colour: Matt White

| Product Code | Dimensions            |
|--------------|-----------------------|
| SH014        | 120h x 120w x 600d mm |