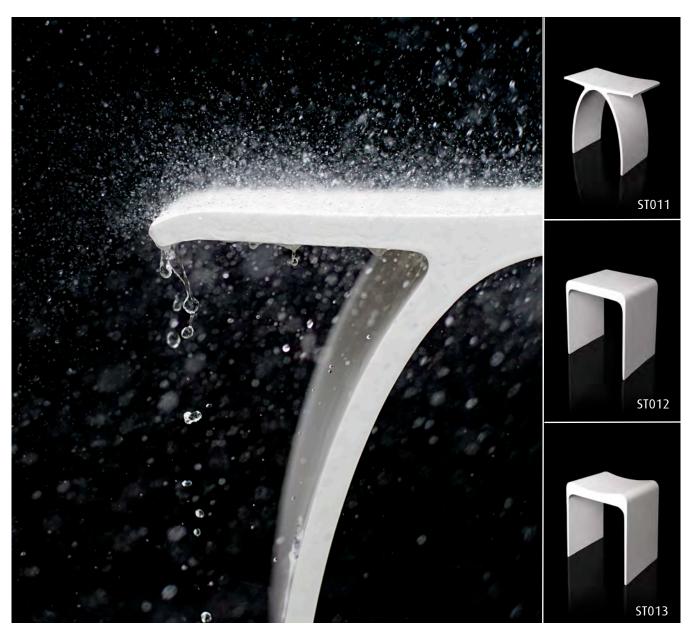

### tranquillity

# stools

Tranquillity designer stools can truly transform your bathroom, giving it a touch of elegance. Crafted from solid composite stone with a unique matt white finish, their simple design exudes luxury. Make your bathroom and shower a spa-like retreat with a sleek and stylish Tranquillity stool.

### **Features**

· Beautifully designed

• Material: Solid Composite Stone

• Colour: Matt White

| Product Code | Dimensions            |
|--------------|-----------------------|
| ST011        | 420h x 230w x 430d mm |
| ST012        | 400h x 300w x 430d mm |
| ST013        | 400h x 300w x 430d mm |