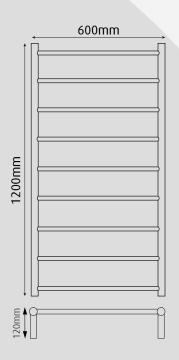

### Heated Towel Rails

Jersey Round 9 BAR

Product Code

ER9 | ER9 BLACK | ER9 BSS ER9 GM | ER9 BRASS

Dimensions (mm)

600(w) x 1200(h) x 120(d)mm

Width Centres 565mm Vertical Centres 1000mm

Finishes: Beautiful and highly durable palette of exquisite finishes

(Polished Stainless/Black/Brushed Stainless/Brushed Gunmetal/Brushed Brass)

### **Features**

- 9 bars
- Dual wired-can connect from LH or RH bottom leg
- Concealed wiring kit included
- All fixing accessories included
- 90watts, 230-240 Volts,50 Hz single phase
- Class 1 appliance requires an earth connection
- Ingress Protection Rating IP45 Splashproof