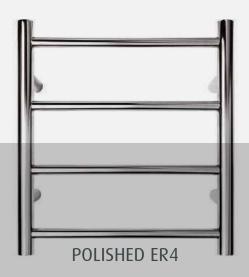

# Heated Towel Rails

Jersey Round 4 BAR

Product Code

ER4 | ER4 BLACK | ER4 BSS ER4 GM | ER4 BRASS

Dimensions (mm)

550(w) x 500(h) x 120(d)mm

Width Centres 520mm Vertical Centres 300mm

Finishes: Beautiful and highly durable palette of exquisite finishes

(Polished Stainless/Black/Brushed Stainless/Brushed Gunmetal/Brushed Brass)

### **Features**

- 4 bars
- Dual wired-can connect from LH or RH bottom leg
- Concealed wiring kit included
- All fixing accessories included
- 40watts, 230-240 Volts,
- 50 Hz single phase
- Class 1 appliance requires an earth connection
- Ingress Protection Rating IP45
   Splashproof