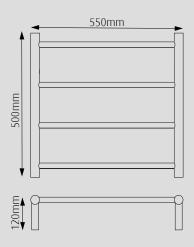

# Heated Towel Rails

Jersey Round 4 BAR

Product Code

ER4 | ER4 BLACK | ER4 BSS ER4 GM | ER4 BRASS

Dimensions (mm)

550(w) x 500(h) x 120(d)mm

Width Centres 520mm Vertical Centres 300mm

Finishes: Beautiful and highly durable palette of exquisite finishes