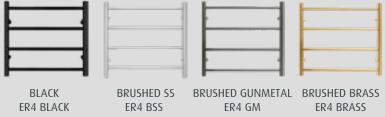

# Heated Towel Rails

Jersey Round 4 BAR

Product Code

ER4 | ER4 BLACK | ER4 BSS ER4 GM | ER4 BRASS

Dimensions (mm)

550(w) x 500(h) x 120(d)mm

Width Centres 520mm Vertical Centres 300mm

Finishes: Beautiful and highly durable palette of exquisite finishes

(Polished Stainless/Black/Brushed Stainless/Brushed Gunmetal/Brushed Brass)