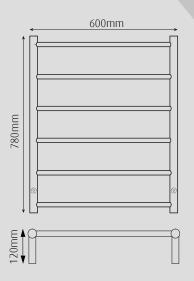

# Heated Towel Rails

Jersey Round 6 BAR

Product Code

ER6 | ER6 BLACK | ER6 BSS ER6 GM | ER6 BRASS

Dimensions (mm)

600(w) x 780(h) x 120(d)mm

Width Centres 565mm Vertical Centres 580mm

Finishes: Beautiful and highly durable