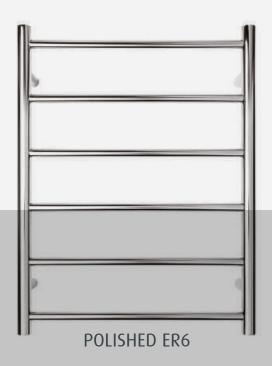

# Heated Towel Rails

Jersey Round 6 BAR

Product Code

ER6 | ER6 BLACK | ER6 BSS ER6 GM | ER6 BRASS

Dimensions (mm)

600(w) x 780(h) x 120(d)mm

Width Centres 565mm Vertical Centres 580mm

Finishes: Beautiful and highly durable

palette of exquisite finishes

(Polished Stainless/Black/Brushed Stainless/Brushed Gunmetal/Brushed Brass)

### **Features**

- 6 bars
- Dual wired-can connect from LH or RH bottom leg
- Concealed wiring kit included
- All fixing accessories included
- 60watts, 230-240 Volts,50 Hz single phase
- Class 1 appliance requires an earth connection
- Ingress Protection Rating IP45 Splashproof