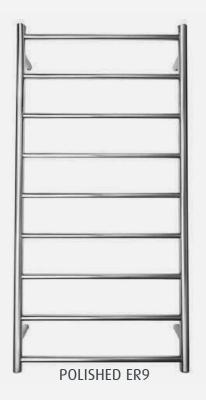

### Heated Towel Rails

Jersey Round 9 BAR

Product Code

ER9 | ER9 BLACK | ER9 BSS ER9 GM | ER9 BRASS

Dimensions (mm)

600(w) x 1200(h) x 120(d)mm

Width Centres 565mm Vertical Centres 1000mm

Finishes: Beautiful and highly durable palette of exquisite finishes