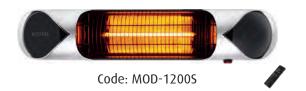

#### MOD-1200B (black) & MOD-1200S (silver)

Models: Black, Silver

Infrared bars: Golden Ultra Low Glare
Output: 1200W, adjustable in 2
graduated intervals

Operation: Periscopic remote control Dimensions: 700w x 130h x 89.5d mm

Weight: 2.57 kgs IP Rating: IP55

| Model                                   | Power | Size (mm)<br>W x H x D | Weight<br>(kg) | Voltage<br>(AC) ± 10 |
|-----------------------------------------|-------|------------------------|----------------|----------------------|
| ODHMONBLK (Black) ODHMONSIL (Silver)    | 2000  | 900 x 130 x 89.5       | 3.0            | 220-240<br>50 Hz     |
| MOD-1200B (Black)<br>MOD-1200S (Silver) | 1200  | 700 x 130 x 89.5       | 2.57           | 220-240<br>50 Hz     |