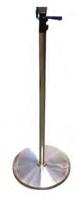

### Moderno stand (for both sizes)

- Adjustable stand with a polished chrome finish.
- Round base diameter 400mm
- · Height adjustable 1140 2050mm