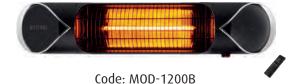

## Silver

#### ODHMONBLK (black) & ODHMONSIL (silver)

Models: Black, Silver

Infrared bars: Golden Ultra Low Glare Output: 2000W, adjustable in 4

graduated intervals

Operation: Periscopic remote control Dimensions: 900w x 130h x 89.5d mm

Weight: 3.0 kgs IP Rating: IP55