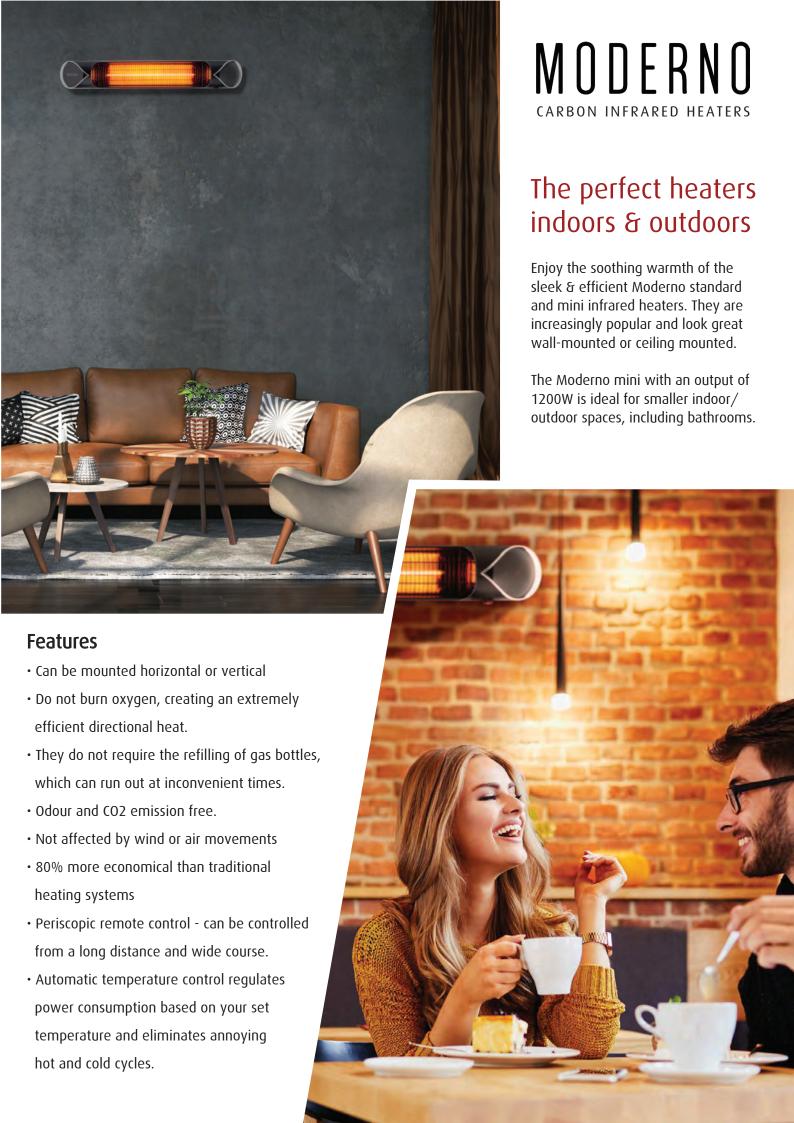

#### Black

#### ODHMONBLK (black) & ODHMONSIL (silver)

Models: Black, Silver

Infrared bars: Golden Ultra Low Glare Output: 2000W, adjustable in 4

graduated intervals

Operation: Periscopic remote control Dimensions: 900w x 130h x 89.5d mm

Weight: 3.0 kgs IP Rating: IP55