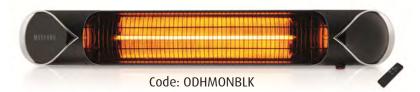

#### MOD-1200B (black) & MOD-1200S (silver)

Models: Black, Silver

Infrared bars: Golden Ultra Low Glare
Output: 1200W, adjustable in 2
graduated intervals

Operation: Periscopic remote control Dimensions: 700w x 130h x 89.5d mm

Weight: 2.57 kgs IP Rating: IP55

| Model                                   | Power | Size (mm)<br>W x H x D | Weight<br>(kg) | Voltage<br>(AC) ± 10 |
|-----------------------------------------|-------|------------------------|----------------|----------------------|
| ODHMONBLK (Black) ODHMONSIL (Silver)    | 2000  | 900 x 130 x 89.5       | 3.0            | 220-240<br>50 Hz     |
| MOD-1200B (Black)<br>MOD-1200S (Silver) | 1200  | 700 x 130 x 89.5       | 2.57           | 220-240<br>50 Hz     |