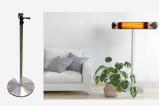

## Moderno Standard

Product Code
ODHMONBLK/ODHMONSIL

Dimensions (mm) 900(w) x 130(h) x 89.5(d)mm

Optional : Telescopic Stand Details for stand Round base diameter: 400mm Height adjustable: 1140-2050mm Polished chrome finish

#### **Features**

- Perfect for Alfresco dining and outdoor areas like cafes, restaurants and bars.
- Elegant, modern and easy to control
- Odour and CO2 emission free
- Not effected by wind or air movements.
- Periscopic remote control
- Do not burn oxygen creating an extremely efficient directional heat
- Automatic temperature control regulates power consumption based on your set temperature

## Specifications

- 2000 watts adjusted in 4 graduated intervals
- Colour : Black/Silver
- IP55
- Golden ultra low glare
- Optional : Telescopic stand