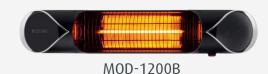

### Moderno Mini

Product Code MOD-1200B/MOD-1200S

**Dimensions (mm)** 700(w) x 130(h) x 89.5(d)mm

Optional : Telescopic Stand Details for stand Round base diameter: 400mm Height adjustable: 1140-2050mm Polished chrome finish

#### **Features**

- Ideal for smaller indoor/outdoor spaces including bathroooms
- Elegant, modern and easy to control
- Odour and CO2 emission free
- Not effected by wind or air movements.
- Periscopic remote control
- Do not burn oxygen creating an extremely efficient directional heat
- Automatic temperature control regulates power consumption based on your set temperature

## Specifications

- 1200 watts adjusted in 2 graduated intervals
- Colour : Black/Silver
- IP55
- Golden ultra low glare
- Optional : Telescopic stand