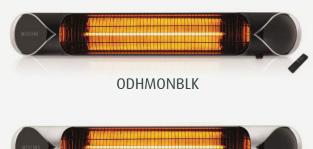

## Moderno Standard

Product Code
ODHMONBLK/ODHMONSIL

Dimensions (mm) 900(w) x 130(h) x 89.5(d)mm

Optional : Telescopic Stand Details for stand Round base diameter: 400mm Height adjustable: 1140-2050mm Polished chrome finish

#### **Features**

- Perfect for Alfresco dining and outdoor areas like cafes, restaurants and bars.
- Elegant, modern and easy to control
- Odour and CO2 emission free
- Not effected by wind or air movements.
- Periscopic remote control
- Do not burn oxygen creating an extremely efficient directional heat
- Automatic temperature control regulates power consumption based on your set temperature

## Specifications

- 2000 watts adjusted in 4 graduated intervals
- Colour : Black/Silver
- IP55
- Golden ultra low glare
- Optional : Telescopic stand