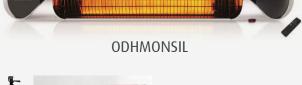

## Moderno Standard

Product Code
ODHMONBLK/ODHMONSIL

Dimensions (mm) 900(w) x 130(h) x 89.5(d)mm

Optional : Telescopic Stand Details for stand Round base diameter: 400mm Height adjustable: 1140-2050mm Polished chrome finish

#### **Features**

- Perfect for Alfresco dining and outdoor areas like cafes, restaurants and bars.
- Elegant, modern and easy to control
- Odour and CO2 emission free
- Not effected by wind or air movements.
- Periscopic remote control
- Do not burn oxygen creating an extremely efficient directional heat
- Automatic temperature control regulates power consumption based on your set temperature

## Specifications

- 2000 watts adjusted in 4 graduated intervals
- Colour : Black/Silver
- IP55
- Golden ultra low glare
- Optional : Telescopic stand