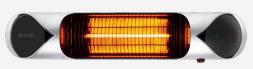

### Moderno Mini

Product Code MOD-1200B/MOD-1200S

**Dimensions (mm)** 700(w) x 130(h) x 89.5(d)mm

Optional : Telescopic Stand Details for stand Round base diameter: 400mm Height adjustable: 1140-2050mm Polished chrome finish

#### **Features**

- Ideal for smaller indoor/outdoor spaces including bathroooms
- Elegant, modern and easy to control
- Odour and CO2 emission free
- Not effected by wind or air movements.
- Periscopic remote control
- Do not burn oxygen creating an extremely efficient directional heat
- Automatic temperature control regulates power consumption based on your set temperature

## Specifications

- 1200 watts adjusted in 2 graduated intervals
- Colour : Black/Silver
- IP55
- Golden ultra low glare
- Optional : Telescopic stand