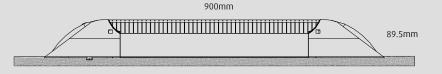

## Moderno Standard

Product Code
ODHMONBLK/ODHMONSIL

Dimensions (mm) 900(w) x 130(h) x 89.5(d)mm

Optional : Telescopic Stand Details for stand Round base diameter: 400mm Height adjustable: 1140-2050mm Polished chrome finish