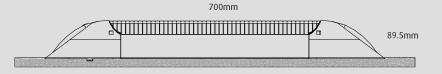

### Moderno Mini

Product Code MOD-1200B/MOD-1200S

**Dimensions (mm)** 700(w) x 130(h) x 89.5(d)mm

Optional : Telescopic Stand Details for stand Round base diameter: 400mm Height adjustable: 1140-2050mm Polished chrome finish