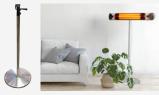

## Moderno Standard

Product Code
ODHMONBLK/ODHMONSIL

Dimensions (mm) 900(w) x 130(h) x 89.5(d)mm

Optional : Telescopic Stand Details for stand Round base diameter: 400mm Height adjustable: 1140-2050mm Polished chrome finish