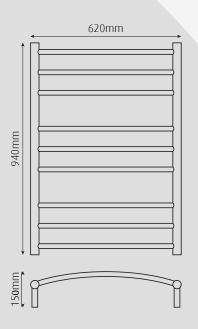

#### Manhattan 9 BAR

Product Code MC9

**Dimensions (mm)** 620(w) x 940(h) x 150(d)mm

Width Centres 590mm Vertical Centres 740mm