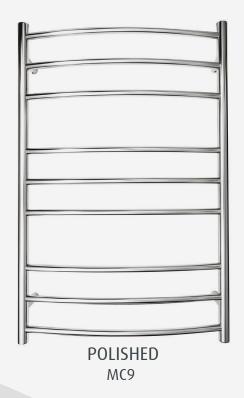

#### Manhattan 9 BAR

Product Code MC9

**Dimensions (mm)** 620(w) x 940(h) x 150(d)mm

Width Centres 590mm Vertical Centres 740mm

### **Features**

- 9 bars
- Dual wired-can connect from LH or RH bottom leg
- Concealed wiring kit included
- All fixing accessories included