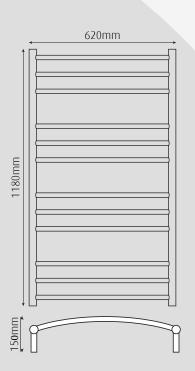

# Heated Towel Rails

Manhattan 12 BAR

Product Code MC12

**Dimensions (mm)**620(w) x 1180(h) x 150(d)mm

Width Centres 590mm Vertical Centres 980mm