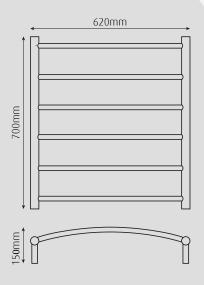

#### Manhattan 6 BAR

Product Code MC6

**Dimensions (mm)** 620(w) x 700(h) x 150(d)mm

Width Centres 590mm Vertical Centres 500mm