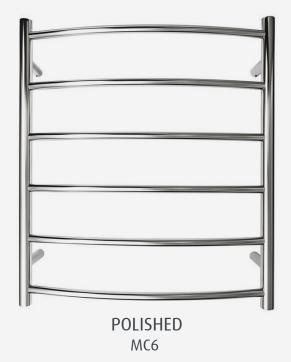

#### Manhattan 6 BAR

Product Code MC6

**Dimensions (mm)** 620(w) x 700(h) x 150(d)mm

Width Centres 590mm Vertical Centres 500mm

#### **Features**

- 6 bars
- Dual wired-can connect from LH or RH bottom leg
- Concealed wiring kit included
- All fixing accessories included