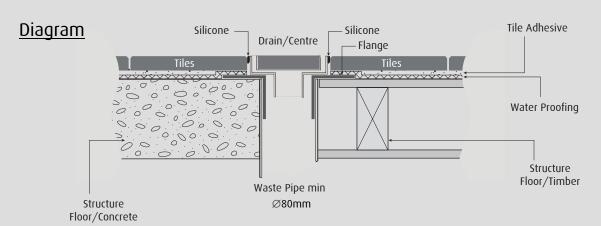

### **Features**

- Superior fall/centre outlet
- High grade stainless steel
- Manufactured from high quality maintenance-free materials
- 5 year warranty
- Ø65mm
- Required waste flange minimum Ø80mm

### **Features**

- Superior fall/centre outlet
- High grade stainless steel
- Manufactured from high quality maintenance-free materials
- 5 year warranty
- Ø65mm outlet
- Required waste flange minimum Ø80mm