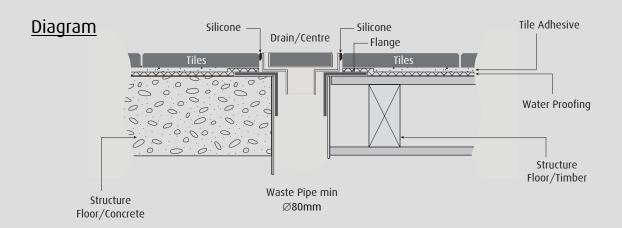

### **Features**

- Superior fall/centre outlet
- High grade stainless steel
- Manufactured from high quality maintenance-free materials
- 5 year warranty
- Ø65mm
- Required waste flange minimum Ø80mm

### **Features**

- Superior fall/centre outlet
- High grade stainless steel
- Manufactured from high quality maintenance-free materials
- 5 year warranty
- Ø65mm outlet
- Required waste flange minimum Ø80mm