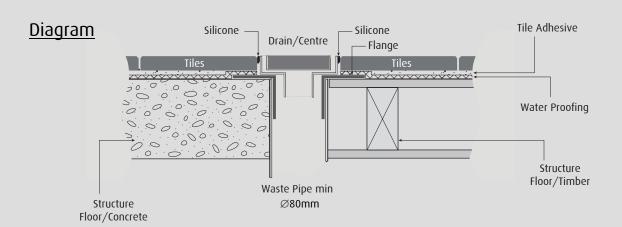

### **Features**

- Superior fall/centre outlet
- High grade stainless steel
- Manufactured from high quality maintenance-free materials
- 5 year warranty
- Ø65mm
- Required waste flange minimum Ø80mm

### **Features**

- Superior fall/centre outlet
- High grade stainless steel
- Manufactured from high quality maintenance-free materials
- 5 year warranty
- Ø65mm outlet
- Required waste flange minimum Ø80mm