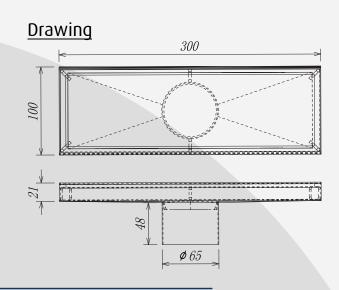

# Drawing 300

### **BRUSHED STAINLESS**

Product Code FDTB300W

Dimensions (mm) 300(I) x 100(w) x 21(d))mm

### **Features**

- Superior fall/centre outlet
- High grade stainless steel
- Manufactured from high quality maintenance-free materials
- 5 year warranty
- Ø65mm
- Required waste flange minimum Ø80mm