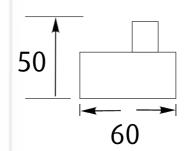

# Single robe hook SQUARE

Tranquillity Square Accessories

Product code: BA11-3/BA11-3 Black/BA11-3

BSS/BA11-3 GM/BA11-3 Brass

Dimensions: 30(w) x 50(h) x 60(d) mm