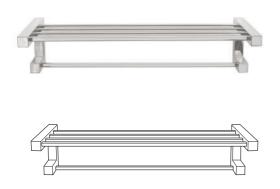

## Towel holder SQUARE

Tranquillity Square Accessories

tranquillity

Product code: BA11-6

Dimensions: 265(d) x 150(h) x 670(l) mm

#### Featu**res**

Guaranteed for 5 years against manufacturing defects • Easily installed into new or existing bathrooms.

Polished STAINLESS STEEL Code: BA11-6