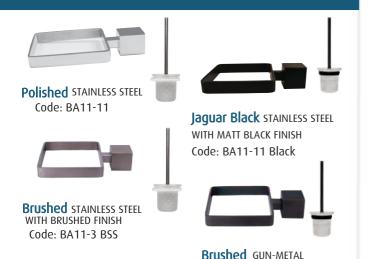

# Toilet brush holder SQUARE

Tranquillity Square Accessories

Product code: BA11-11/BA11-11 Black/

BA11-11 BSS/BA11-11 GM

Dimensions: 90(w) x 30(h) x 133(d) mm

#### **Features**

Guaranteed for 5 years against manufacturing defects • Easily installed into new or existing bathrooms.

Code: BA11-3 GM

AVAILABLE IN 4 finishes

**POLISHED STAINLESS BLACK** 

**BRUSHED STAINLESS** 

**BRUSHED GUN-METAL** 