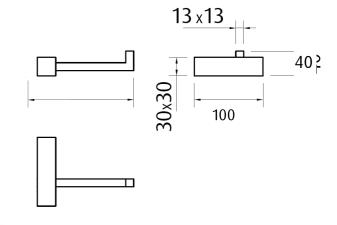

# Paper holder SQUARE

Tranquillity Square Accessories

Product code: BA11-5/BA11-5 Black/BA11-5

BSS/ BA11-5 GM/ BA11-5 Brass

Dimensions: 165(w) x 40(h) x 100(d) mm

#### Featu**res**

Guaranteed for 5 years against manufacturing defects • Easily installed into new or existing bathrooms.

**STAINLESS** 

**GUN-METAL** 

BRUSHED BRASS