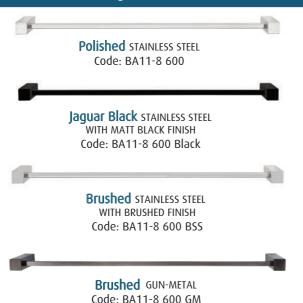

# **Singletowelrail** SQUARE

Tranquillity Square Accessories

Product code: BA11-8 600 / BA11-8 600 Black

BA11-8 600 BSS/BA11-8 600 GM

Dimensions: 100(w) x 30(h) x 670(l) mm

Features Guaranteed for 5 years against manufacturing defects • Easily installed into new or existing bathrooms.

#### AVAILABLE IN 4 finishes

POLISHED STAINLESS

JAGUAR BLACK

BRUSHED STAINLESS

BRUSHED GUN-METAL