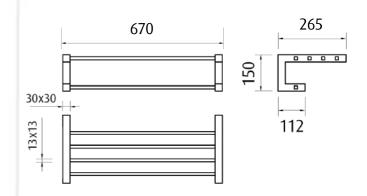

## Towel holder SQUARE

Tranquillity Square Accessories

tranquillity

Product code: BA11-6

Dimensions: 265(d) x 150(h) x 670(l) mm

#### Featu**res**

Guaranteed for 5 years against manufacturing defects • Easily installed into new or existing bathrooms.

Polished STAINLESS STEEL Code: BA11-6