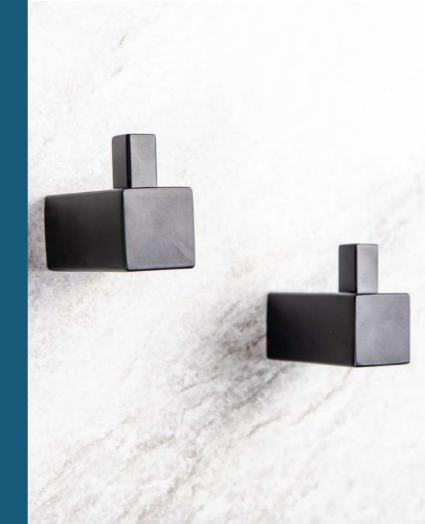

# Single robe hook SQUARE

Tranquillity Square Accessories

Product code: BA11-3/BA11-3 Black/BA11-3

BSS/BA11-3 GM/BA11-3 Brass

Dimensions: 30(w) x 50(h) x 60(d) mm

#### Features

Guaranteed for 5 years against manufacturing defects • Easily installed into new or existing bathrooms.

Polished STAINLESS STEEL Code: BA11-3

AVAILABLE IN 5 finishes

STAINI FSS

BLACK

**STAINLESS** 

**GUN-METAL** 