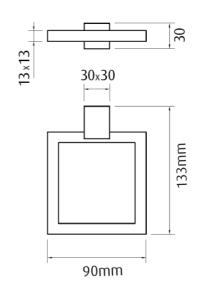

# Toilet brush holder SQUARE

Tranquillity Square Accessories

Product code: BA11-11/BA11-11 Black/

BA11-11 BSS/BA11-11 GM

Dimensions: 90(w) x 30(h) x 133(d) mm