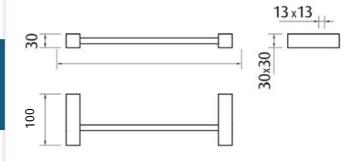

# Singe towel rail SQUARE

Tranquillity Square Accessories

Product code: BA11-8 300 / BA11-8 300 Black

BA11-8 300 BSS/BA11-8 300 GM

Dimensions: 100(w) x 30(h) x 370(l) mm