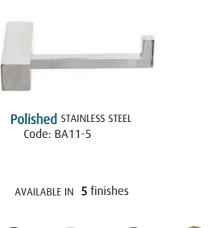

# Paper holder SQUARE

Tranquillity Square Accessories

Product code: BA11-5/BA11-5 Black/BA11-5

BSS/ BA11-5 GM/ BA11-5 Brass

Dimensions: 165(w) x 40(h) x 100(d) mm

#### Featu**res**

Guaranteed for 5 years against manufacturing defects • Easily installed into new or existing bathrooms.

**STAINLESS** 

**GUN-METAL** 

BRUSHED BRASS