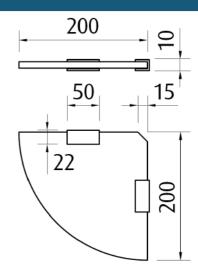

# Corner shelf SQUARE

Tranquillity Square Accessories

Product code: BA11-13 200

Dimensions: 200(w) x 10(h) x 200(d) mm

#### Featu**res**

Guaranteed for 5 years against manufacturing defects • Easily installed into new or existing bathrooms.

**Polished** STAINLESS STEEL Code: BA11-13 200