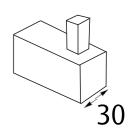

# Toilet brush holder SQUARE

Tranquillity Square Accessories

Product code: BA11-11/BA11-11 Black/

BA11-11 BSS/BA11-11 GM

Dimensions: 90(w) x 30(h) x 133(d) mm