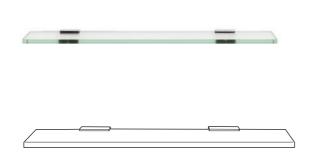

# Toughened glass shelf SQUARE

Tranquillity Square Accessories

tranquillity

Product code: **BA11-13 450/BA11-13 600** 

Dimensions: 100(D) x 10(h) x 450/600(l) mm

### Features

Guaranteed for 5 years against manufacturing defects • Easily installed into new or existing bathrooms.

**Polished** STAINLESS STEEL Code: BA11-13 450/ BA11-13 600