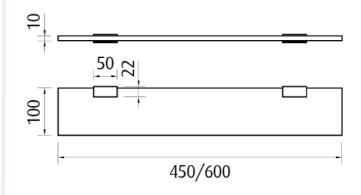

# Toughened glass shelf SQUARE

Tranquillity Square Accessories

tranquillity

Product code: **BA11-13 450/BA11-13 600** 

Dimensions: 100(D) x 10(h) x 450/600(l) mm

### Features

Guaranteed for 5 years against manufacturing defects • Easily installed into new or existing bathrooms.

**Polished** STAINLESS STEEL Code: BA11-13 450/ BA11-13 600