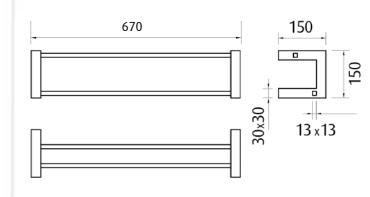

# **Double towel rail SQUARE**

Tranquillity Square Accessories

Product code: BA11-9

Dimensions: 150(d) x 150(h) x 670(l) mm

### Features **Example** 1

Guaranteed for 5 years against manufacturing defects • Easily installed into new or existing bathrooms.