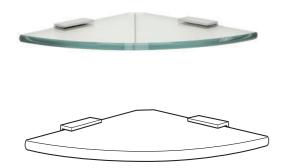

# Corner shelf SQUARE

Tranquillity Square Accessories

Product code: BA11-13 200

Dimensions: 200(w) x 10(h) x 200(d) mm

#### Featu**res**

Guaranteed for 5 years against manufacturing defects • Easily installed into new or existing bathrooms.

**Polished** STAINLESS STEEL Code: BA11-13 200