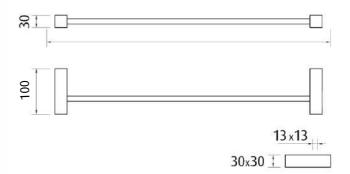

# **Singletowelrail** SQUARE

Tranquillity Square Accessories

Product code: BA11-8 600 / BA11-8 600 Black

BA11-8 600 BSS/BA11-8 600 GM

Dimensions: 100(w) x 30(h) x 670(l) mm

Features Guaranteed for 5 years against manufacturing defects • Easily installed into new or existing bathrooms.