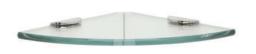

# Corner shelf ROUND

Tranquillity Round Accessories

tranquillity

Product code: BA10-13 200

Dimensions: 200(w) x 10(h) x 200(d) mm

# Features **Example** 1

Guaranteed for 5 years against manufacturing defects • Easily installed into new or existing bathrooms.

Polished STAINLESS STEEL Code: BA10-13 200