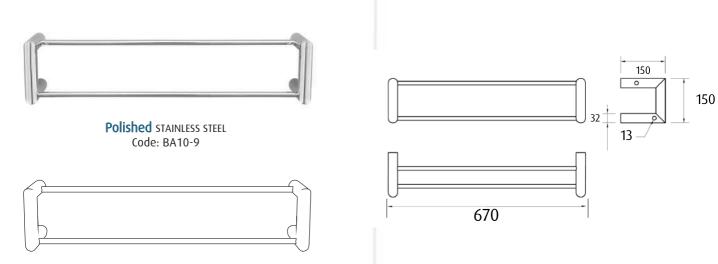

# **Double towel rail ROUND**

Tranquillity Round Accessories

Product code: BA10-9

Dimensions: 150(d) x 150(h) x 670(l) mm

# Featu**res**

Guaranteed for 5 years against manufacturing defects • Easily installed into new or existing bathrooms.