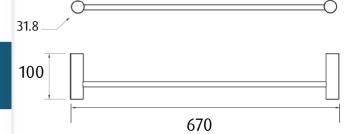

# Single Towel rail ROUND

Tranquillity Round Accessories

Product codes:

BA10-8 600/BA10-8 600 Black/BA10-8 600 BSS/BA10-8 600 GM

Dimensions: 100(w) x 31.8(h) x 670(l) mm

# Features

Guaranteed for 5 years against manufacturing defects

• Easily installed into new or existing bathrooms.