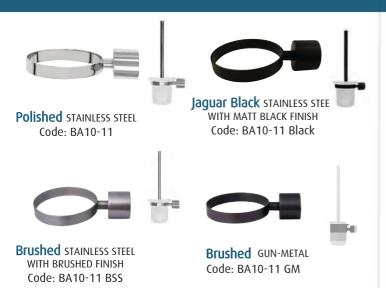

# Toilet brush holder ROUND

Tranquillity Round Accessories

Product codes: BA10-11/BA10-11 Black/

BA10-11 BSS/BA10-11 GM

Dimensions: 89(w) x 38(h) x 133(d) mm

# **Features**

Guaranteed for 5 years against manufacturing defects • Easily installed into new or existing bathrooms.

**BRUSHED STAINLESS** 