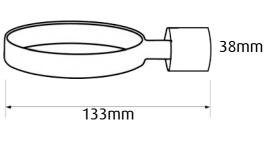

# Toilet brush holder ROUND

Tranquillity Round Accessories

Product codes: BA10-11/BA10-11 Black/

BA10-11 BSS/BA10-11 GM

Dimensions: 89(w) x 38(h) x 133(d) mm