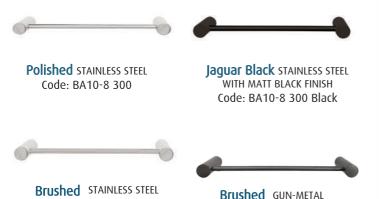

# Single Towel rail ROUND

Tranquillity Round Accessories

Product codes:

BA10-8 300/BA10-8 300 Black/BA10-8 300 BSS/

BA10-8 300 GM

Code: BA10-8 300 BSS

Dimensions: 100(w) x 31.8(h) x 370(l) mm

# **Features**

Guaranteed for 5 years against manufacturing defects • Easily installed into new or existing bathrooms.

Code: BA10-8 300 GM

#### AVAILABLE IN 4 finishes

**IAGUAR** BLACK

**BRUSHED STAINLESS** 

**BRUSHED GUN-METAL** 