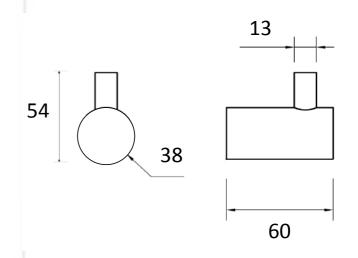

# Single robe hook ROUND

Tranquillity Round Accessories

Product codes:BA10-3/BA10-3 Black/BA10-3 BSS/

BA10-3 GM/ BA10-3 Brass

Dimensions: 38(w) x 54(h) x 60(d) mm

# **Features**

Guaranteed for 5 years against manufacturing defects • Easily installed into new or existing bathrooms.

Polished STAINLESS STEEL Code: BA10-3