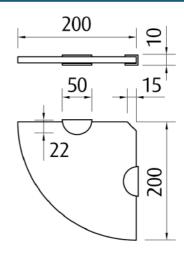

# Corner shelf ROUND

Tranquillity Round Accessories

tranquillity

Product code: BA10-13 200

Dimensions: 200(w) x 10(h) x 200(d) mm

# Features **Example** 1

Guaranteed for 5 years against manufacturing defects • Easily installed into new or existing bathrooms.

Polished STAINLESS STEEL Code: BA10-13 200