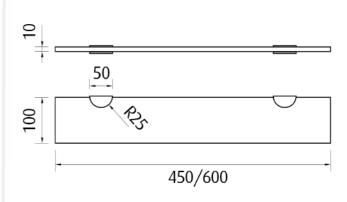

# Toughened glass shelf ROUND

Tranquillity Round Accessories

Product code: **BA10-13 450/ BA10-13 600** Dimensions: 100(w) x 10(h) x 450(d) mm

# **Features**

Guaranteed for 5 years against manufacturing defects • Easily installed into new or existing bathrooms.