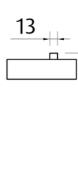

# Paper holder ROUND

Tranquillity Round Accessories

Product code: BA10-5/BA10-5 Black/BA10-5

BSS/ BA10-5 GM/ BA10-5 Brass

Dimensions: 165(w) x 40(h) x 100(d) mm

# Features

Guaranteed for 5 years against manufacturing defects • Easily installed into new or existing bathrooms.

Note: Manufacturing tolerances could cause

variances of ±5mm.

40