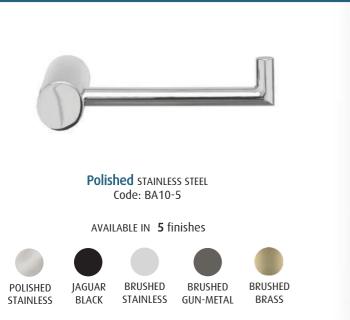

# Paper holder ROUND

Tranquillity Round Accessories

Product code: BA10-5/BA10-5 Black/BA10-5

BSS/ BA10-5 GM/ BA10-5 Brass

Dimensions: 165(w) x 40(h) x 100(d) mm

# Features

Guaranteed for 5 years against manufacturing defects • Easily installed into new or existing bathrooms.

Note: Manufacturing tolerances could cause

variances of ±5mm.

40