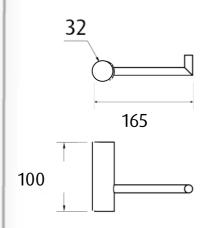

# Paper holder ROUND

Tranquillity Round Accessories

Product code: BA10-5/BA10-5 Black/BA10-5

BSS/ BA10-5 GM/ BA10-5 Brass

Dimensions: 165(w) x 40(h) x 100(d) mm

# Features

Guaranteed for 5 years against manufacturing defects • Easily installed into new or existing bathrooms.

Note: Manufacturing tolerances could cause

variances of ±5mm.

40