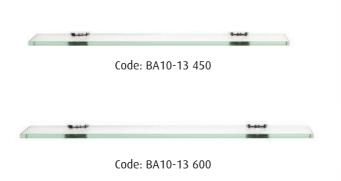

# Toughened glass shelf ROUND

Tranquillity Round Accessories

Product code: **BA10-13 450/ BA10-13 600** Dimensions: 100(w) x 10(h) x 450(d) mm

# **Features**

Guaranteed for 5 years against manufacturing defects • Easily installed into new or existing bathrooms.