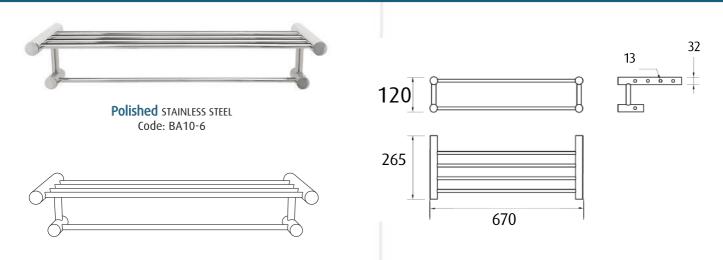

# Towel holder ROUND

Tranquillity Round Accessories

Product code: BA10-6

Dimensions: 265(d) x 120(h) x 670(l) mm

# Features

Guaranteed for 5 years against manufacturing defects • Easily installed into new or existing bathrooms.