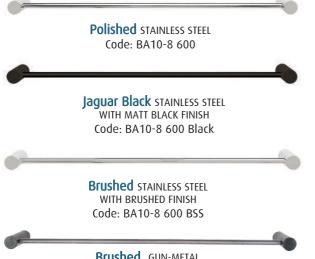

# Single Towel rail ROUND

Tranquillity Round Accessories

Product codes:

BA10-8 600/BA10-8 600 Black/BA10-8 600 BSS/BA10-8 600 GM

Dimensions: 100(w) x 31.8(h) x 670(l) mm

# Features

Guaranteed for 5 years against manufacturing defects

• Easily installed into new or existing bathrooms.

#### AVAILABLE IN 4 finishes

POLISHED STAINLESS

JAGUAR BLACK

BRUSHED STAINLESS

BRUSHED GUN-METAL

**Brushed** GUN-METAL Code: BA10-8 600 GM