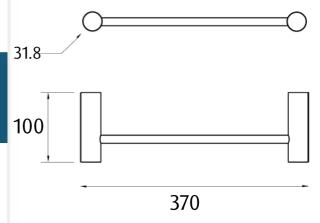

# Single Towel rail ROUND

Tranquillity Round Accessories

Product codes:

BA10-8 300/BA10-8 300 Black/BA10-8 300 BSS/

BA10-8 300 GM

Code: BA10-8 300 BSS

Dimensions: 100(w) x 31.8(h) x 370(l) mm