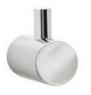

# Single robe hook ROUND

Tranquillity Round Accessories

Product codes:BA10-3/BA10-3 Black/BA10-3 BSS/

BA10-3 GM/ BA10-3 Brass

Dimensions: 38(w) x 54(h) x 60(d) mm

# **Features**

Guaranteed for 5 years against manufacturing defects • Easily installed into new or existing bathrooms.

Polished STAINLESS STEEL Code: BA10-3